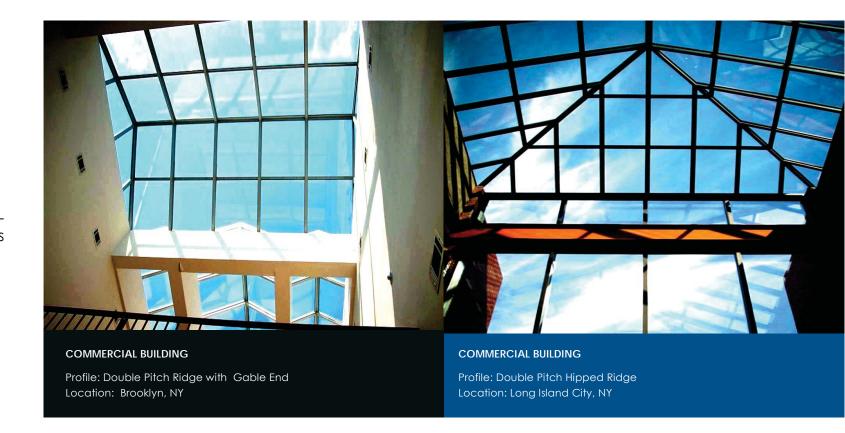

## SK2000 ARCHITECTURAL SKYLIGHT

AMCO custom manufactures structural glass skylights and solariums for commercial applications.

The SK-2000 Series skylight systems utilize extruded aluminum members with integral condensate gutter gasket pockets to channel any moisture to the exterior of the structures, thus preventing air and moisture infiltration. This offers a clean appearance, while structurally meeting the required design loads and deflection criteria. Units are available in curb mount self-flashing styles to the exact designs needed for your projects.