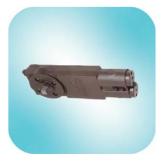

## Features & Options:

Header with C.O.C. / Floor Closer

1/2" Clear Tempered Glass with Polished Edges

Full Shoe on Bottom

Choice of I-line Stile

**Bottom Dead Lock** 

Cylinder on Both Sides

1-3/4" X 4" or 1-3/4" X 4-1/2" Header

4" Mill Saddle (Cover Plate on Floor Closer)

12" Straight C-Pull Handles/ Custom Style Handles on Both Sides

Other options: specific hardware upon request

FLOOR CLOSER

CONCEALED OVER-HEAD CLOSER

Clear Anodized
Dark Bronze Anodized
Stainless Steel (Cladded)
Brass (Cladded)
Custom Finishes Available