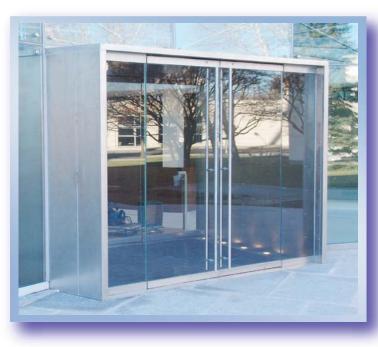

## HS-350 / I-LINE SERIES FRAMELESS GLASS DOORS

## Features & Options:

Header with C.O.C. / Floor Closer

1/2" Clear Tempered Glass with Polished Edges

Full Shoe on Bottom

Choice of I-line Stile

**Bottom Dead Lock** 

Cylinder on Both Sides

1-3/4" X 4" or 1-3/4" X 4-1/2" Header

4" Mill Saddle (Cover Plate on Floor Closer)

12" Straight C-Pull Handles/ Custom Style Handles on Both Sides

Other options: specific hardware upon request

FLOOR CLOSER

CONCEALED OVER-HEAD CLOSER

Clear Anodized
Dark Bronze Anodized
Stainless Steel (Cladded)
Brass (Cladded)
Custom Finishes Available