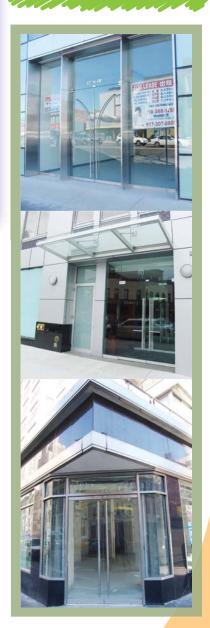

## HS-350 / I-LINE SERIES FRAMELESS GLASS DOORS

## Features & Options:

Header with C.O.C. / Floor Closer

1/2" Clear Tempered Glass with Polished Edges

Full Shoe on Bottom

Choice of I-line Stile

**Bottom Dead Lock** 

Cylinder on Both Sides

1-3/4" X 4" or 1-3/4" X 4-1/2" Header

4" Mill Saddle (Cover Plate on Floor Closer)

12" Straight C-Pull Handles/ Custom Style Handles on Both Sides

Other options: specific hardware upon request

FLOOR CLOSER

CONCEALED OVER-HEAD CLOSER

Clear Anodized
Dark Bronze Anodized
Stainless Steel (Cladded)
Brass (Cladded)
Custom Finishes Available