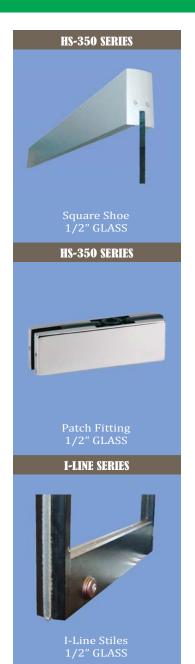

## Features & Options:

Header with C.O.C. / Floor Closer

1/2" Clear Tempered Glass with Polished Edges

Full Shoe on Bottom

Choice of I-line Stile

**Bottom Dead Lock** 

Cylinder on Both Sides

1-3/4" X 4" or 1-3/4" X 4-1/2" Header

4" Mill Saddle (Cover Plate on Floor Closer)

12" Straight C-Pull Handles/ Custom Style Handles on Both Sides

Other options: specific hardware upon request

FLOOR CLOSER

CONCEALED OVER-HEAD CLOSER

Clear Anodized
Dark Bronze Anodized
Stainless Steel (Cladded)
Brass (Cladded)
Custom Finishes Available